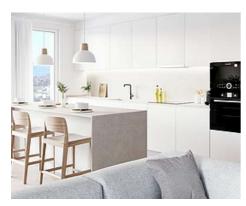

## Apartments and penthouses in Nueva Andalucía

Location: Marbella Price: 438,600 € - 445,300 €

New residential project in the La Campana area of Nueva Andalucía. The project • consists of 89 properties including apartments and penthouses. The building has been designed for increased energy efficiency with low energy consumption while taking care • Bathrooms: 2,3 of the local environment.

The homes are spacious and light with a modern design. Choose from an open-plan layout for the kitchen and living area or a closed kitchen.

Communal facilities include a large 110m² salt-water swimming pool, a solarium surrounded by greenery and a chill-out area to relax in.