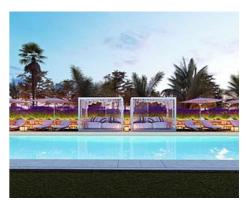

The homes are spacious and light with a modern design. Choose from an open-plan layout for the kitchen and living area or a closed kitchen.

Communal facilities include a large 110m² salt-water swimming pool, a solarium surrounded by greenery and a chill-out area to relax in.