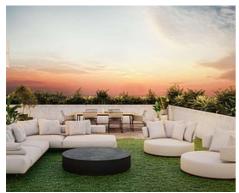

The homes are spacious and light with a modern design. Choose from an open-plan layout for the kitchen and living area or a closed kitchen.

Communal facilities include a large 110m² salt-water swimming pool, a solarium surrounded by greenery and a chill-out area to relax in.