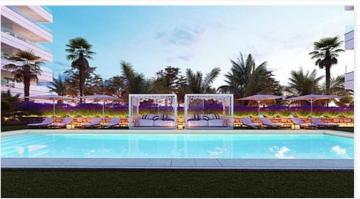

The homes are spacious and light with a modern design. Choose from an open-plan layout for the kitchen and living area or a closed kitchen.

Communal facilities include a large 110m² salt-water swimming pool, a solarium surrounded by greenery and a chill-out area to relax in.